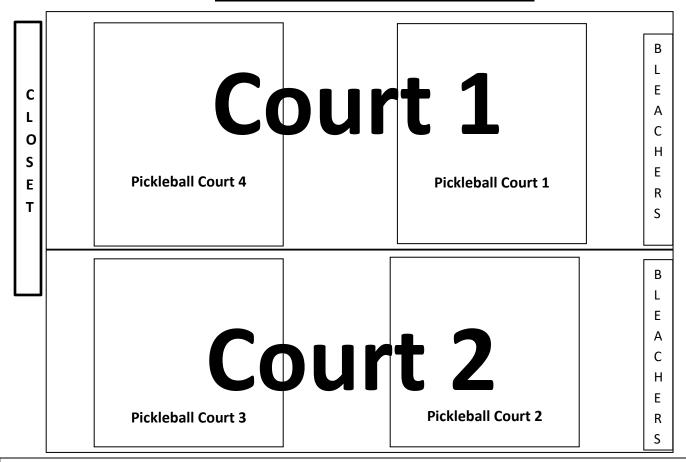

| Schedule subject to change as needed.                        |                          |

| PLANNED SCHEDULE CHANGES        | PICKLEBALL:                                         |
|---------------------------------|-----------------------------------------------------|
|                                 | Please see separate Pickleball Rules & Schedule for |
| SUMMER SCHEDULE BEGINS JUNE 9TH | available courts and designated levels. Thank you.  |
|                                 |                                                     |
|                                 |                                                     |
|                                 |                                                     |



## **GYMNASIUM DIAGRAM**



## **Gymnasium Schedule Definitions:**

Early Bird & Pick-up Basketball: Full or half court pick-up games.

Flex Open Gym: A flexible time for open play in the gym. Half court must remain open play at all times. The other half court may be used for pickleball, volleyball or basketball on a first come first serve basis depending on availability. If there are more than 12 people on one side, both half courts will remain open play and basketball, volleyball or pickleball games will not be allowed. If a game is being played, the game will be given 15 minutes to end. Be respectful to staff enforcing rules. Disrespectful patrons will be asked to leave the facility.

Open Gym: A time for open play in the gym. To allow maximum use by everyone, no pickleball or volleyball allowed. Half court pick