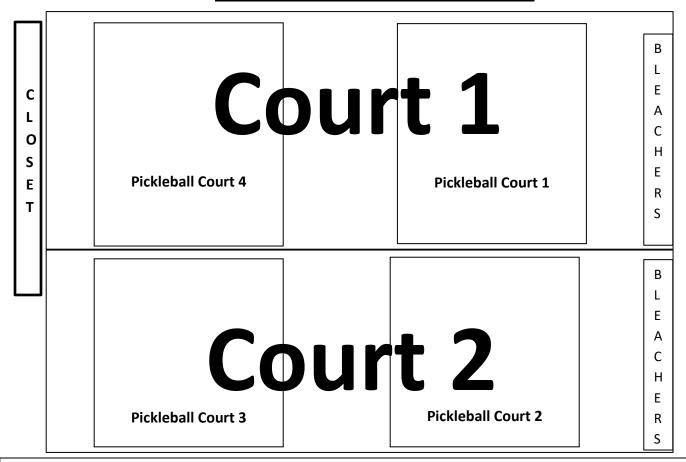

|

| PLANNED SCHEDULE CHANGES                                                                                                           | PICKLEBALL:                                         |
|------------------------------------------------------------------------------------------------------------------------------------|-----------------------------------------------------|
| May 26                                                                                                                             | Please see separate Pickleball Rules & Schedule for |
| No School Fun Camp will be using the gym: Full Court 8:30-9:30am / Half court 9:30- 10:15 am / Half court 2:30-3:30, 4:15 – 5:00pm | available courts and designated levels. Thank you.  |



## **GYMNASIUM DIAGRAM**



## **Gymnasium Schedule Definitions:**

Early Bird & Pick-up Basketball: Full or half court pick-up games.

Flex Open Gym: A flexible time for open play in the gym. Half court must remain open play at all times. The other half court may be used for pickleball, volleyball or basketball on a first come first serve basis depending on availability. If there are more than 12 people on one side, both half courts will remain open play and basketball, volleyball or pickleball games will not be allowed. If a game is being played, the game will be given 15 minutes to end. Be respectful to staff enforcing rules. Disrespectful patrons will be asked to leave the facility.

Open Gym: A time for open play in the gym. To allow maximum use by everyone, no pickleball or volleyball allowed. Half court pick