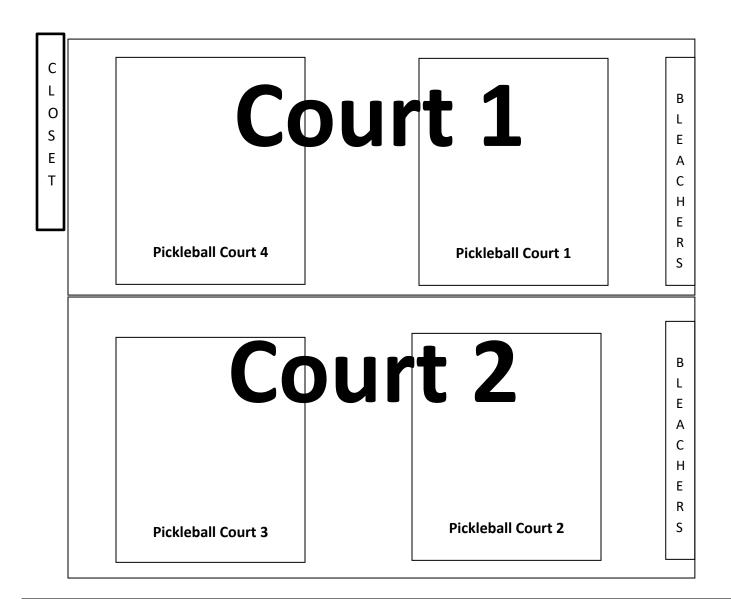

|                                                                                               | Elius 3/3                                    |                                                                         | change as needed.                                     |                          |

| PLANNED SCHEDULE CHANGES | PICKLEBALL:                                         |  |  |
|--------------------------|-----------------------------------------------------|--|--|
| April 12 NSFC            | Please see separate Pickleball Rules & Schedule for |  |  |
| May 27 NSFC              | available courts and designated levels. Thank you.  |  |  |
|                          |                                                     |  |  |

## **GYMNASIUM DIAGRAM**



## **Gymnasium Schedule Definitions:**

Early Bird Basketball: Full or half court pick-up games.

<u>Flex Open Gym</u>: A flexible time for open play in the gym. Half court must remain open play at all times. The other half court may be used for pickleball, volleyball and basketball on a first come first serve basis depending on availability. If the courts are busy then they will remain open play.

Open Gym: A time for open play in the gym. To allow maximum use by everyone, **no pickleball or volleyball allowed**. Open Pickleball: First come, first serve, no reservations. Round robin play, all levels. Pickleball Schedule for details. S.P.A.R.K./Kinder Kare: Reserved time for after school program to use the gym. Please see planned schedule changes for No School Fun Camp days.

<u>Teen Gym