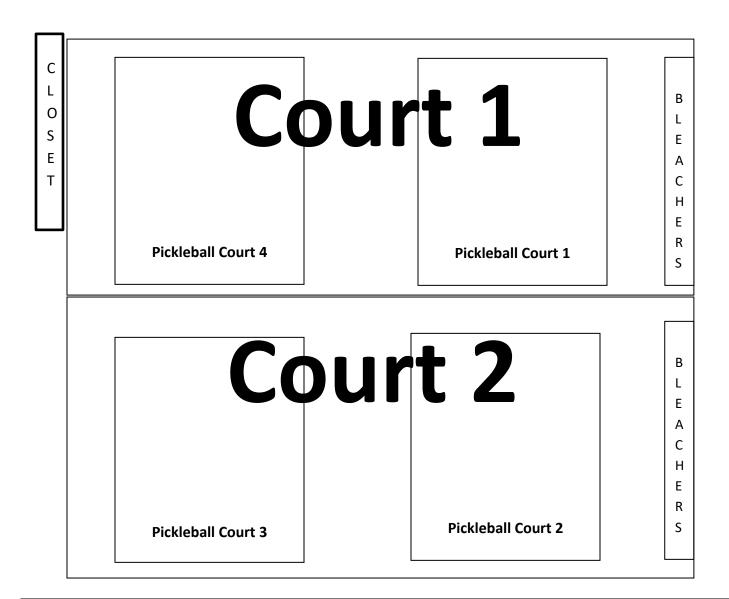

|                                                                                       |                                                                   |                                                                         |                                                       |                                          |

| PLANNED SCHEDULE CHANGES | PICKLEBALL:                                         |
|--------------------------|-----------------------------------------------------|
| April 12 NSFC            | Please see separate Pickleball Rules & Schedule for |
| May 27 NSFC              | available courts and designated levels. Thank you.  |
|                          |                                                     |

## **GYMNASIUM DIAGRAM**



## **Gymnasium Schedule Definitions:**

Early Bird Basketball: Full or half court pick-up games.

<u>Flex Open Gym</u>: A flexible time for open play in the gym. Half court must remain open play at all times. The other half court may be used for pickleball, volleyball and basketball on a first come first serve basis depending on availability. If the courts are busy then they will remain open play.

Open Gym: A time for open play in the gym. To allow maximum use by everyone, **no pickleball or volleyball allowed**. Open Pickleball: First come, first serve, no reservations. Round robin play, all levels. Pickleball Schedule for details. S.P.A.R.K./Kinder Kare: Reserved time for after school program to use the gym. Please see planned schedule changes for No School Fun Camp days.

<u>Teen Gym