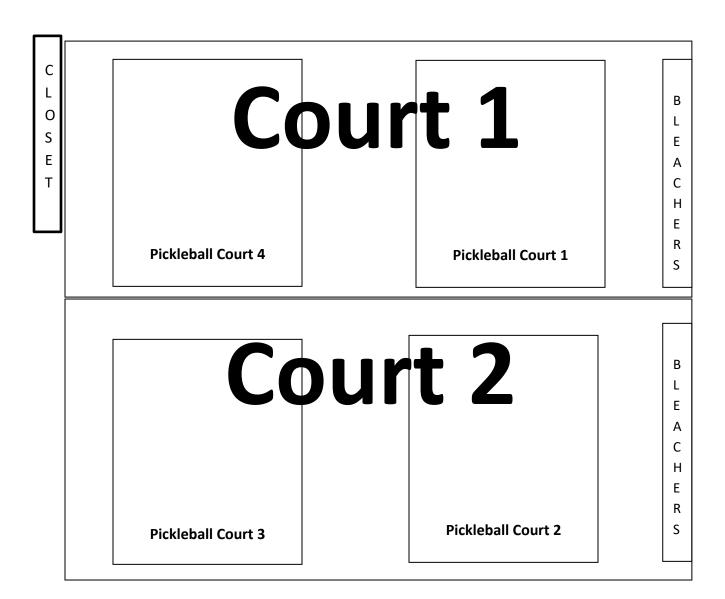

| Schedule subject to change as needed.                 |                          |
| 10:00 pm           |                                                                  |                                          |                                                                                               |                                              |                                                                         |                                                       |                          |



March 25-29 Spring Break NSFC – New schedule will be posted for Spring Break.

April 12 NSFC May 27 NSFC

## PICKLEBALL:

Please see separate Pickleball Rules & Schedule for available courts and designated levels. Thank you.



## **GYMNASIUM DIAGRAM**



## **Gymnasium Schedule Definitions:**

Early Bird Basketball: Full or half court pick-up games.

<u>Flex Open Gym</u>: A flexible time for open play in the gym. Half court must remain open play at all times. The other half court may be used for pickleball, volleyball and basketball on a first come first serve basis depending on availability. If the courts are busy then they will remain open play.

Open Gym: A time for open play in the gym. To allow maximum use by everyone, **no pickleball or volleyball allowed**. Open Pickleball: First come, first serve, no reservations. Round robin play, all levels. Pickleball Schedule for details. S.P.A.R.K./Kinder Kare: Reserved time for after school program to use the gym. Please see planned schedule changes for No School Fun Camp days.

<u>Teen Gym