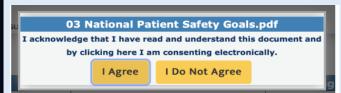

#### Tips to complete the Logan Health Paperwork:

1. You can click the "Incomplete paperwork" alert to go to the Documents area.

2. If it says Consent Required next to an item, you simply click Consent Required, and then click "I agree" to register your compliance.