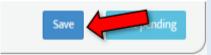

 Once you have finished uploading information for the item, click Save to complete your updates on EACH ITEM.

4. If you have additional pending items, you may select that item's name from the list on the left or you may click Next Pending.