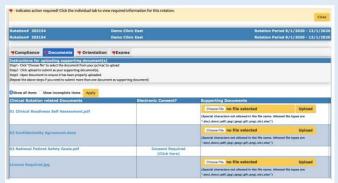

#### Tips to complete the Logan Health Paperwork:

1. You can click the "Incomplete paperwork" alert to go to the Documents area.

2. If it says Consent Required next to an item, you simply click Consent Required, and then click "I agree" to register your compliance.

4. If the Supporting Documents tab shows a document upload area for an item, and there has been no document uploaded, then you must upload one to be compliant. Just click Choose File to select your document. Then click Upload to store the item in mCE. The document appears in blue, letting you know you completed that item.