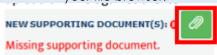

4. If the Supporting Documents tab shows a document upload area for an item, and there has been no document uploaded, then you must upload one to be compliant. Just click Choose File to select your document. Then click Upload to store the item in mCE. The document appears in blue, letting you know you completed that item.