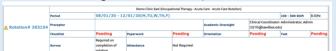

#### How to access your Rotation Compliance Checklist:

1. Clicking My Rotations at the top of your screen brings you to a useful area where you can see your rotations/Logan Health Compliance Checklist.

- 2. The following Items need to be addressed:
  - a. Checklist (compliance)
  - b. Paperwork
  - c. Orientation (modules)
  - d. Exams