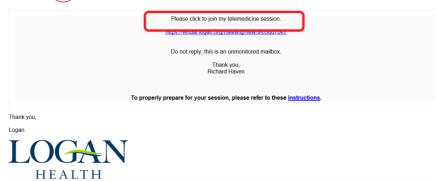

## Logan Virtual Care: Patient View - Joining from a Computer

- 1 Please join from Edge, Safari, Chrome, or Firefox
  - <sup>2</sup> Click link emailed from Logan Virtual Care.

3 Enter pre-session room, verify camera and microphone, and click "join session".