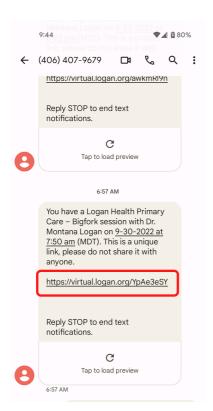

## Patient View - Joining from a Mobile Device

- 1 Please join from your native browser (Safari for Apple/iOS or Chrome for Android).
  - Receive text from Logan Health, click the link.

You are in the **pre-session** room. Verify your camera and microphone are working and click "join session".