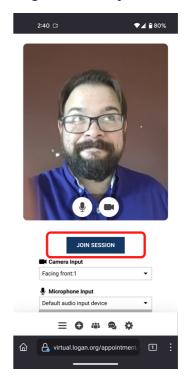

## Patient View - Joining from a Mobile Device

- 1 Please join from your native browser (Safari for Apple/iOS or Chrome for Android).
  - Receive text from Logan Health, click the link.

You are in the **pre-session** room. Verify your camera and microphone are working and click "join session".