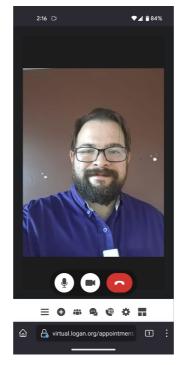

## Logan Virtual Care:

## Patient View - Joining from a Mobile Device

- 1 Please join from your native browser (Safari for Apple/iOS or Chrome for Android).
  - Receive text from Logan Health, click the link.



You are in the **pre-session** room. Verify your camera and microphone are working and click "join session".



4 You are now in the session.





## Logan Virtual Care: Patient View - Joining from a Computer

- 1 Please join from Edge, Safari, Chrome, or Firefox
  - <sup>2</sup> Click link emailed from Logan Virtual Care.



3 Enter pre-session room, verify camera and microphone, and click "join session".



4 You are now in the session.