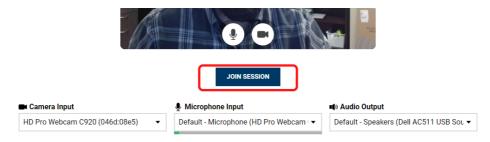

## Patient View - Joining from a Mobile Device

- 1 Please join from your native browser (Safari for Apple/iOS or Chrome for Android).
  - Receive text from Logan Health, click the link.

You are in the **pre-session** room. Verify your camera and microphone are working and click "join session".

## Logan Virtual Care: Patient View - Joining from a Computer

- 1 Please join from Edge, Safari, Chrome, or Firefox
  - <sup>2</sup> Click link emailed from Logan Virtual Care.

3 Enter pre-session room, verify camera and microphone, and click "join session".